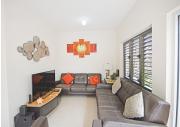

This fully furnished corner unit has an open plan concept on the ground floor, that consists of the kitchen, bathroom, and the living and dining room which lead out into a small private garden area. On the first floor there are two spacious bedrooms with a/c which are separated by a shared bathroom, a study/playroom completes this floor.