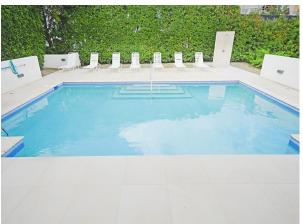

#### **Description**

Centrally located with easy access to Bridgetown, the South Coast and ABC Highway is 403 Boarded Hall Green. Sitting in an eco-friendly, gated condominium community this duplex offers two bedrooms, two bathrooms and a private roof deck which boasts stunning views of the St. George Valley. A communal pool with solar powered pumps, a gazebo, wet bar, toilet facilities and entertainment area are available for use in the community. Fiber optic cables run to each unit to accommodate telephone, cable TV and Hi-speed internet access.