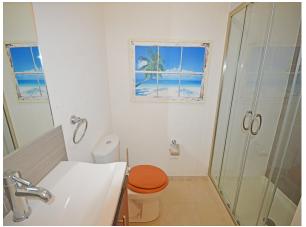

This fully furnished corner unit has an open plan concept on the ground floor, that consists of the kitchen, bathroom, and the living and dining room which lead out into a small private garden area. On the first floor there are two spacious bedrooms with a/c which are separated by a shared bathroom, a study/playroom completes this floor.

#### Amenities:

A/C Bedrooms, Built-in-closet, Communal Swimming Pool, Country Views, Electric Gates, Gated Community, Internet Access, Kitchen, Microwave, Near Airport, Near Shopping, Open Living & Dining Plan, Outdoor Furniture, Parking Spaces, Shower only, Single Vanity, Stove, Sun Deck, TV, Washer/Dryer