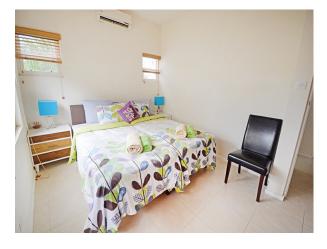

This fully furnished corner unit has an open plan concept on the ground floor, that consists of the kitchen, bathroom, and the living and dining room which lead out into a small private garden area. On the first floor there are two spacious bedrooms with a/c which are separated by a shared bathroom, a study/playroom completes this floor.

#### Amenities:

A/C Bedrooms, Built-in-closet, Communal Swimming Pool, Country Views, Electric Gates, Gated Community, Internet Access, Kitchen, Microwave, Near Airport, Near Shopping, Open Living & Dining Plan, Outdoor Furniture, Parking Spaces, Shower only, Single Vanity, Stove, Sun Deck, TV, Washer/Dryer