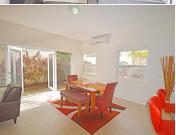

This fully furnished corner unit has an open plan concept on the ground floor, that consists of the kitchen, bathroom, and the living and dining room which lead out into a small private garden area. On the first floor there are two spacious bedrooms with a/c which are separated by a shared bathroom, a study/playroom completes this floor.