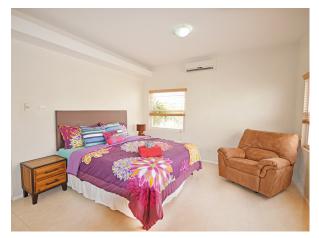

This fully furnished corner unit has an open plan concept on the ground floor, that consists of the kitchen, bathroom, and the living and dining room which lead out into a small private garden area. On the first floor there are two spacious bedrooms with a/c which are separated by a shared bathroom, a study/playroom completes this floor.