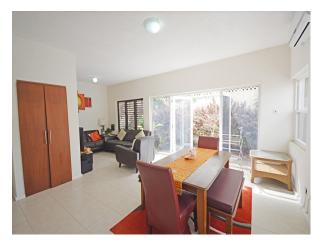

This fully furnished corner unit has an open plan concept on the ground floor, that consists of the kitchen, bathroom, and the living and dining room which lead out into a small private garden area. On the first floor there are two spacious bedrooms with a/c which are separated by a shared bathroom, a study/playroom completes this floor.