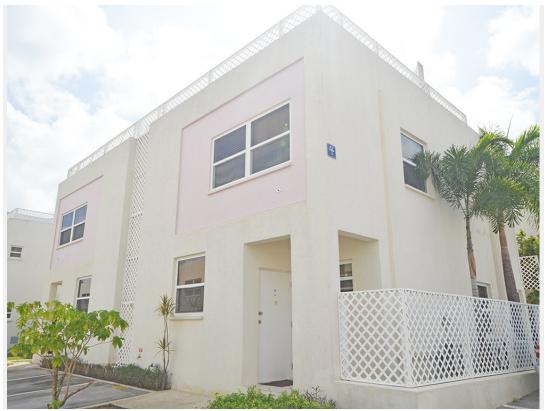

#### **Description**

Centrally located with easy access to Bridgetown, the South Coast and ABC Highway is 403 Boarded Hall Green. Sitting in an eco-friendly, gated condominium community this duplex offers two bedrooms, two bathrooms and a private roof deck which boasts stunning views of the St. George Valley. A communal pool with solar powered pumps, a gazebo, wet bar, toilet facilities and entertainment area are available for use in the community. Fiber optic cables run to each unit to accommodate telephone, cable TV and Hi-speed internet access.

Each unit has assigned parking and there is visitors' parking as well.

This eco-friendly condo is ideal for home living or an income generating property.

SALE PRICE: Bds\$600,000 - US\$300,000

Boarded Hall Green 403