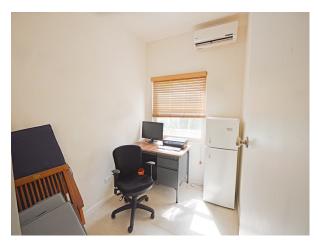

This fully furnished corner unit has an open plan concept on the ground floor, that consists of the kitchen, bathroom, and the living and dining room which lead out into a small private garden area. On the first floor there are two spacious bedrooms with a/c which are separated by a shared bathroom, a study/playroom completes this floor.