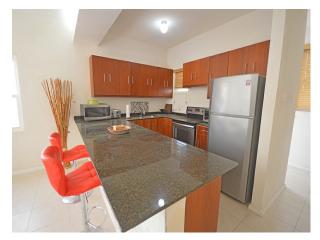

This fully furnished corner unit has an open plan concept on the ground floor, that consists of the kitchen, bathroom, and the living and dining room which lead out into a small private garden area. On the first floor there are two spacious bedrooms with a/c which are separated by a shared bathroom, a study/playroom completes this floor.

#### Amenities:

A/C Bedrooms, Built-in-closet, Communal Swimming Pool, Country Views, Electric Gates, Gated Community, Internet Access, Kitchen, Microwave, Near Airport, Near Shopping, Open Living & Dining Plan, Outdoor Furniture, Parking Spaces, Shower only, Single Vanity, Stove, Sun Deck, TV, Washer/Dryer