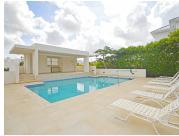

#### **Description**

Centrally located with easy access to Bridgetown, the South Coast and ABC Highway is 403 Boarded Hall Green. Sitting in an eco-friendly, gated condominium community this duplex offers two bedrooms, two bathrooms and a private roof deck which boasts stunning views of the St. George Valley. A communal pool with solar powered pumps, a gazebo, wet bar, toilet facilities and entertainment area are available for use in the community. Fiber optic cables run to each unit to accommodate telephone, cable TV and Hi-speed internet access.