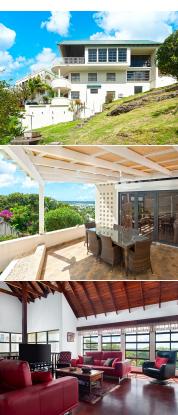

## **Description**

The Mount 5A is located on an elevated ridge lot, The property enjoys scenic views of Barbados' coastline from its balcony. The Mount 5A also enjoys the cool country breezes of St. George. It is within close proximity to schools, shopping and other amenities. The home is split-level in design. It consists of 5 bedrooms and 4 bathrooms.

On the upper level, you'll find the main living area. Also on this level is one bedroom which is ensuite with its own patio. There is also an office on this level. This could be used as a bedroom. On the lower level is the main dining area and kitchen. Also on this level is another bedroom along with the laundry room and garage.

The remaining 2 bedrooms are located on the basement level. Both have en suite bathrooms.

The Mount 5A features large bay windows which allow a lot of natural light into the space. The terraces are perfect for enjoying a morning cup of coffee. Also great for entertaining guests as you watch the sunset on the horizon. There are ceiling fans throughout. The high vaulted ceilings add to the home's grandeur.