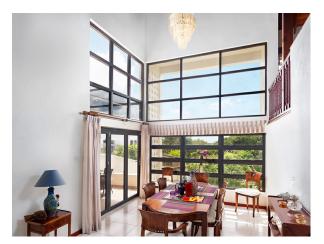

On the upper level, you'll find the main living area. Also on this level is one bedroom which is ensuite with its own patio. There is also an office on this level. This could be used as a bedroom. On the lower level is the main dining area and kitchen. Also on this level is another bedroom along with the laundry room and garage.

The remaining 2 bedrooms are located on the basement level. Both have en suite bathrooms.

The Mount 5A features large bay windows which allow a lot of natural light into the space. The terraces are perfect for enjoying a morning cup of coffee. Also great for entertaining guests as you watch the sunset on the horizon. There are ceiling fans throughout. The high vaulted ceilings add to the home's grandeur.