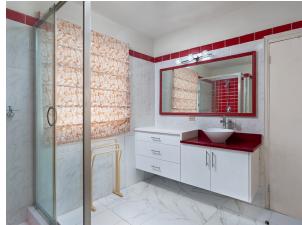

## **Description**

The Mount 5A is located on an elevated ridge lot, The property enjoys scenic views of Barbados' coastline from its balcony. The Mount 5A also enjoys the cool country breezes of St. George. It is within close proximity to schools, shopping and other amenities. The home is split-level in design. It consists of 5 bedrooms and 4 bathrooms.

The remaining 2 bedrooms are located on the basement level. Both have en suite bathrooms.

The Mount 5A features large bay windows which allow a lot of natural light into the space. The terraces are perfect for enjoying a morning cup of coffee. Also great for entertaining guests as you watch the sunset on the horizon. There are ceiling fans throughout. The high vaulted ceilings add to the home's grandeur.

The home is fully enclosed and includes off-road parking and a garage. The flooring is a combination of ceramic and porcelain tiles. There are security grills in select rooms.

The Mount 5A is being offered semi-furnished.