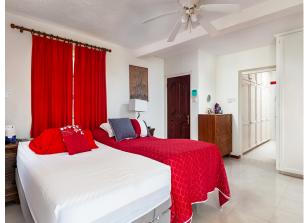

On the upper level, you'll find the main living area. Also on this level is one bedroom which is ensuite with its own patio. There is also an office on this level. This could be used as a bedroom. On the lower level is the main dining area and kitchen. Also on this level is another bedroom along with the laundry room and garage.

The remaining 2 bedrooms are located on the basement level. Both have en suite bathrooms.

The Mount 5A features large bay windows which allow a lot of natural light into the space. The terraces are perfect for enjoying a morning cup of coffee. Also great for entertaining guests as you watch the sunset on the horizon. There are ceiling fans throughout. The high vaulted ceilings add to the home's grandeur.

## Mount 5A Mount Barbados

|           |     | 40.0 |             |
|-----------|-----|------|-------------|
| <b>Am</b> | Δn  | 111  | DC.         |
|           | CII |      | <b>C</b> 3. |

A/C Bedrooms, Ceiling Fans, Country Views, Enclosed, Office Desk/Workspace, Parking, Patio/Terrace, Sea Views