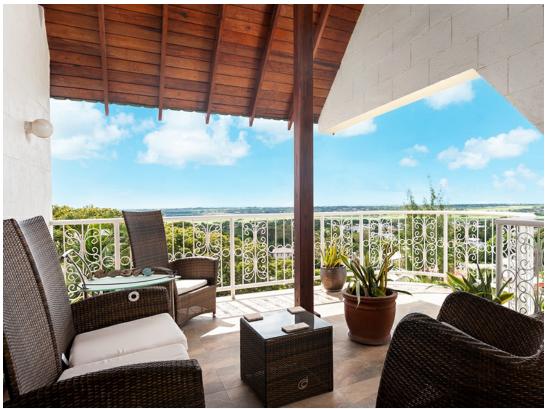

## **Description**

The Mount 5A is located on an elevated ridge lot, The property enjoys scenic views of Barbados' coastline from its balcony. The Mount 5A also enjoys the cool country breezes of St. George. It is within close proximity to schools, shopping and other amenities. The home is split-level in design. It consists of 5 bedrooms and 4 bathrooms.

The remaining 2 bedrooms are located on the basement level. Both have en suite bathrooms.

The Mount 5A features large bay windows which allow a lot of natural light into the space. The terraces are perfect for enjoying a morning cup of coffee. Also great for entertaining guests as you watch the sunset on the horizon. There are ceiling fans throughout. The high vaulted ceilings add to the home's grandeur.