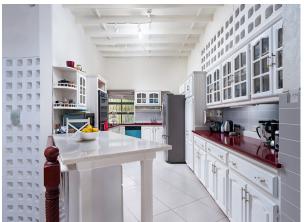

On the upper level, you'll find the main living area. Also on this level is one bedroom which is ensuite with its own patio. There is also an office on this level. This could be used as a bedroom. On the lower level is the main dining area and kitchen. Also on this level is another bedroom along with the laundry room and garage.