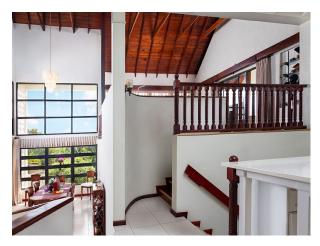

The remaining 2 bedrooms are located on the basement level. Both have en suite bathrooms.

The Mount 5A features large bay windows which allow a lot of natural light into the space. The terraces are perfect for enjoying a morning cup of coffee. Also great for entertaining guests as you watch the sunset on the horizon. There are ceiling fans throughout. The high vaulted ceilings add to the home's grandeur.