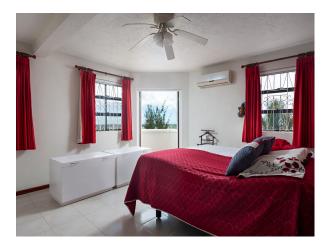

On the upper level, you'll find the main living area. Also on this level is one bedroom which is ensuite with its own patio. There is also an office on this level. This could be used as a bedroom. On the lower level is the main dining area and kitchen. Also on this level is another bedroom along with the laundry room and garage.

The remaining 2 bedrooms are located on the basement level. Both have en suite bathrooms.

The Mount 5A features large bay windows which allow a lot of natural light into the space. The terraces are perfect for enjoying a morning cup of coffee. Also great for entertaining guests as you watch the sunset on the horizon. There are ceiling fans throughout. The high vaulted ceilings add to the home's grandeur.

## Mount 5A Mount Barbados

|           |     | 40.0 |             |
|-----------|-----|------|-------------|
| <b>Am</b> | Δn  | 111  | DC.         |
|           | CII |      | <b>C</b> 3. |

A/C Bedrooms, Ceiling Fans, Country Views, Enclosed, Office Desk/Workspace, Parking, Patio/Terrace, Sea Views