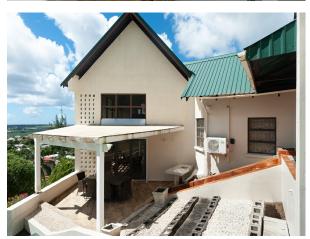

## **Description**

The Mount 5A is located on an elevated ridge lot, The property enjoys scenic views of Barbados' coastline from its balcony. The Mount 5A also enjoys the cool country breezes of St. George. It is within close proximity to schools, shopping and other amenities. The home is split-level in design. It consists of 5 bedrooms and 4 bathrooms.

On the upper level, you'll find the main living area. Also on this level is one bedroom which is ensuite with its own patio. There is also an office on this level. This could be used as a bedroom. On the lower level is the main dining area and kitchen. Also on this level is another bedroom along with the laundry room and garage.

The home is fully enclosed and includes off-road parking and a garage. The flooring is a combination of ceramic and porcelain tiles. There are security grills in select rooms.

The Mount 5A is being offered semi-furnished.