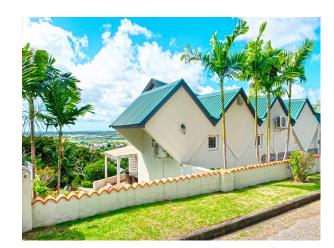

## **Description**

The Mount 5A is located on an elevated ridge lot, The property enjoys scenic views of Barbados' coastline from its balcony. The Mount 5A also enjoys the cool country breezes of St. George. It is within close proximity to schools, shopping and other amenities. The home is split-level in design. It consists of 5 bedrooms and 4 bathrooms.

The home is fully enclosed and includes off-road parking and a garage. The flooring is a combination of ceramic and porcelain tiles. There are security grills in select rooms.

The Mount 5A is being offered semi-furnished.