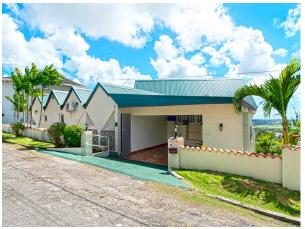

## **Description**

The Mount 5A is located on an elevated ridge lot, The property enjoys scenic views of Barbados' coastline from its balcony. The Mount 5A also enjoys the cool country breezes of St. George. It is within close proximity to schools, shopping and other amenities. The home is split-level in design. It consists of 5 bedrooms and 4 bathrooms.

The home is fully enclosed and includes off-road parking and a garage. The flooring is a combination of ceramic and porcelain tiles. There are security grills in select rooms.

The Mount 5A is being offered semi-furnished.