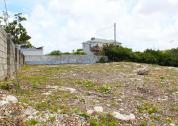

#### **Property Highlights:**

Breezy Elevated Window views of the sea Large lot Cul-de-sac Rectangular in shape Good foundation

Property ID: 3228RI List Price: US\$ 90,000

N/A

**Gross Land Area:** 11,747 sq. ft.

#### **Description**

Located between Grantley Adams International Airport and Oistins with all its amenities is this large relatively flat lot which sits elevated.

The neighbourhood demands a standard of style and elegance to your neighbouring homes which allows for peaceful and enjoyable home living and surroundings.

This lot sits in a cul-de-sac at the top of a small hill which allows for a direct breeze, window views of the sea, good foundation and it is rectangular in shape.

SALE PRICE: BDS\$180,000 - US\$90,000