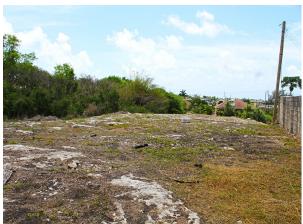

#### **Description**

Located between Grantley Adams International Airport and Oistins with all its amenities is this large relatively flat lot which sits elevated.

The neighbourhood demands a standard of style and elegance to your neighbouring homes which allows for peaceful and enjoyable home living and surroundings.

This lot sits in a cul-de-sac at the top of a small hill which allows for a direct breeze, window views of the sea, good foundation and it is rectangular in shape.

SALE PRICE: BDS\$180,000 - US\$90,000