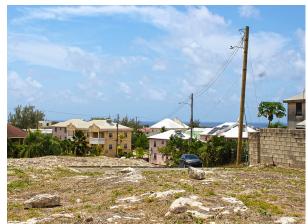

This lot sits in a cul-de-sac at the top of a small hill which allows for a direct breeze, window views of the sea, good foundation and it is rectangular in shape.

SALE PRICE: BDS\$180,000 - US\$90,000