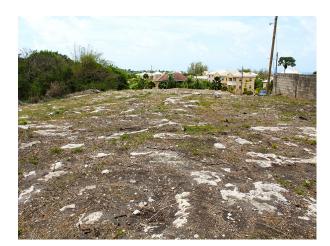

#### **Description**

Located between Grantley Adams International Airport and Oistins with all its amenities is this large relatively flat lot which sits elevated.

The neighbourhood demands a standard of style and elegance to your neighbouring homes which allows for peaceful and enjoyable home living and surroundings.

This lot sits in a cul-de-sac at the top of a small hill which allows for a direct breeze, window views of the sea, good foundation and it is rectangular in shape.

SALE PRICE: BDS\$180,000 - US\$90,000