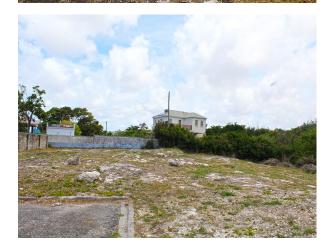

#### **Property Highlights:**

Breezy Elevated Window views of the sea Large lot Cul-de-sac Rectangular in shape Good foundation

Property ID: 3228RI List Price: US\$ 90,000

N/A

**Gross Land Area:** 11,747 sq. ft.

This lot sits in a cul-de-sac at the top of a small hill which allows for a direct breeze, window views of the sea, good foundation and it is rectangular in shape.

SALE PRICE: BDS\$180,000 - US\$90,000