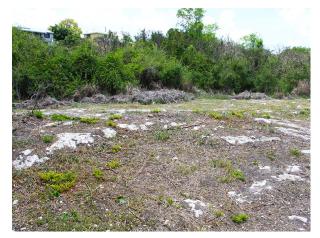

#### **Description**

Located between Grantley Adams International Airport and Oistins with all its amenities is this large relatively flat lot which sits elevated.

The neighbourhood demands a standard of style and elegance to your neighbouring homes which allows for peaceful and enjoyable home living and surroundings.

This lot sits in a cul-de-sac at the top of a small hill which allows for a direct breeze, window views of the sea, good foundation and it is rectangular in shape.

SALE PRICE: BDS\$180,000 - US\$90,000