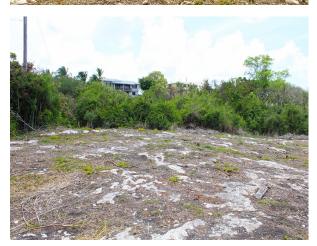

#### **Property Highlights:**

Breezy Elevated Window views of the sea Large lot Cul-de-sac Rectangular in shape Good foundation

Property ID: 3228RI List Price: US\$ 90,000

N/A

**Gross Land Area:** 11,747 sq. ft.

This lot sits in a cul-de-sac at the top of a small hill which allows for a direct breeze, window views of the sea, good foundation and it is rectangular in shape.

SALE PRICE: BDS\$180,000 - US\$90,000