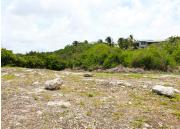

#### **Property Highlights:**

Breezy Elevated Window views of the sea Large lot Cul-de-sac Rectangular in shape Good foundation

Property ID: 3228RI List Price: US\$ 90,000

N/A

**Gross Land Area:** 11,747 sq. ft.

#### **Description**

Located between Grantley Adams International Airport and Oistins with all its amenities is this large relatively flat lot which sits elevated.

The neighbourhood demands a standard of style and elegance to your neighbouring homes which allows for peaceful and enjoyable home living and surroundings.

This lot sits in a cul-de-sac at the top of a small hill which allows for a direct breeze, window views of the sea, good foundation and it is rectangular in shape.

SALE PRICE: BDS\$180,000 - US\$90,000