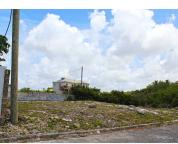

#### **Property Highlights:**

Breezy Elevated Window views of the sea Large lot Cul-de-sac Rectangular in shape Good foundation

Property ID: 3228RI List Price: US\$ 90,000

N/A

**Gross Land Area:** 11,747 sq. ft.

#### **Description**

Located between Grantley Adams International Airport and Oistins with all its amenities is this large relatively flat lot which sits elevated.

The neighbourhood demands a standard of style and elegance to your neighbouring homes which allows for peaceful and enjoyable home living and surroundings.

This lot sits in a cul-de-sac at the top of a small hill which allows for a direct breeze, window views of the sea, good foundation and it is rectangular in shape.

SALE PRICE: BDS\$180,000 - US\$90,000