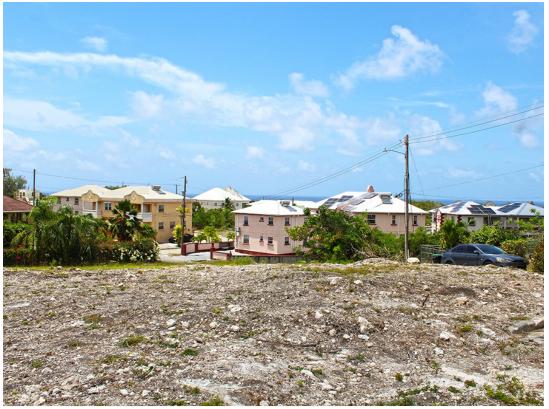

#### **Property Highlights:**

Breezy Elevated Window views of the sea Large lot Cul-de-sac Rectangular in shape Good foundation

Property ID: 3228RI List Price: US\$ 90,000

N/A

**Gross Land Area:** 11,747 sq. ft.

#### **Description**

Located between Grantley Adams International Airport and Oistins with all its amenities is this large relatively flat lot which sits elevated.

The neighbourhood demands a standard of style and elegance to your neighbouring homes which allows for peaceful and enjoyable home living and surroundings.

This lot sits in a cul-de-sac at the top of a small hill which allows for a direct breeze, window views of the sea, good foundation and it is rectangular in shape.

SALE PRICE: BDS\$180,000 - US\$90,000