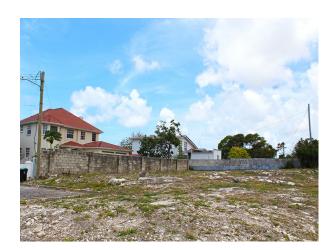

#### **Property Highlights:**

Breezy Elevated Window views of the sea Large lot Cul-de-sac Rectangular in shape Good foundation

Property ID: 3228RI List Price: US\$ 90,000

N/A

**Gross Land Area:** 11,747 sq. ft.

This lot sits in a cul-de-sac at the top of a small hill which allows for a direct breeze, window views of the sea, good foundation and it is rectangular in shape.

SALE PRICE: BDS\$180,000 - US\$90,000