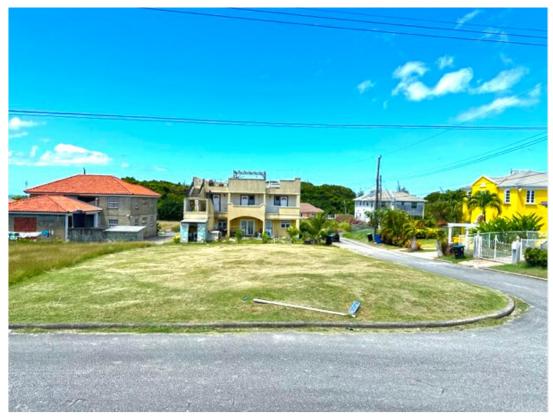

Lot 78 is a flat lot situated in a quiet cul-de-sac in the heart of the development. There are several quality properties that have already been completed in the development and some open lots are still to be developed.

SALE PRICE: BDS\$149,500 - US\$74,750