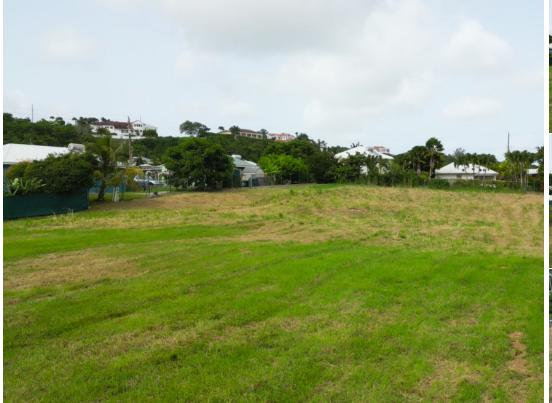

#### **Description**

Centrally located in the sought-after location of The Farm St. George, this lot sits in a quiet cul-de-sac. Enjoy cool country life with easy access to various amenities.

Close to Mahogany Ridge and Glen Acres neighborhoods, the spacious lot overlooks St. George valley.

SALE PRICE: BDS\$405,500 - US\$202,750